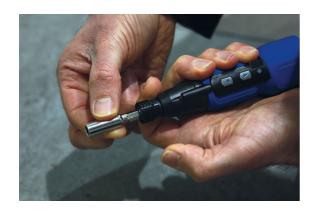

## **Electric Screwdriver Set 11pc**

Inline handled quick chuck electric screwdriver with 8, 1/4"D bits, bit holder and charging cable. Initial torque using electric power only is set to 3Nm to prevent over-tightening of screw fixings.

## **Additional Information**

- 8 x 1/4"D bits: PzDrive Pz0, Pz1, Pz2, Pz3; Flat 7mm; Torx® T15, T20, T25. Length: 25mm. Manufactured from chrome vanadium.
- Includes quick chuck. Bit holder takes any 1/4" shank bits. Bits only for use with the bit holder included.
- Li-ion 3.6V 900MAH USB rechargeable battery. Charge time: 60 mins, operating time: 40 mins (approx). Red light charging, green light fully charged.
- Torque: 3Nm (electric), 15Nm (manual). Rotational speed (no load): 280rpm.
- Includes USB charging cable. LED light automatically comes on when in use. Rubber coated handle for increased comfort & grip. CE & UKCA compliant.