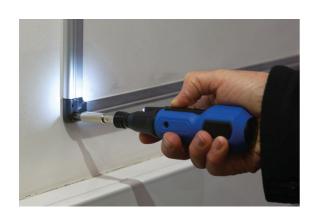

## **Electric Screwdriver Set 11pc**

Inline handled quick chuck electric screwdriver with 8, 1/4"D bits, bit holder and charging cable. Initial torque using electric power only is set to 3Nm to prevent over-tightening of screw fixings.