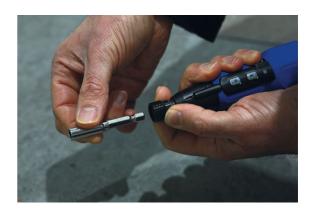

## **Electric Screwdriver Set 11pc**

Inline handled quick chuck electric screwdriver with 8, 1/4"D bits, bit holder and charging cable. Initial torque using electric power only is set to 3Nm to prevent over-tightening of screw fixings.

## **Additional Information**

- 8 x 1/4"D bits: PzDrive Pz0, Pz1, Pz2, Pz3; Flat 7mm; Torx® T15, T20, T25. Length: 25mm. Manufactured from chrome vanadium.
- Includes quick chuck. Bit holder takes any 1/4" shank bits. Bits only for use with the bit holder included.
- Li-ion 3.6V 900MAH USB rechargeable battery. Charge time: 60 mins, operating time: 40 mins (approx). Red light charging, green light fully charged.
- Torque: 3Nm (electric), 15Nm (manual). Rotational speed (no load): 280rpm.
- Includes USB charging cable. LED light automatically comes on when in use. Rubber coated handle for increased comfort & grip. CE & UKCA compliant.