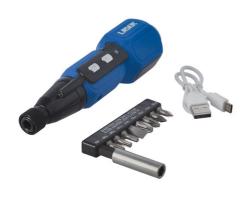

## **Electric Screwdriver Set 11pc**

Inline handled quick chuck electric screwdriver with 8, 1/4"D bits, bit holder and charging cable. Initial torque using electric power only is set to 3Nm to prevent over-tightening of screw fixings.

## **Additional Information**

- 8 x 1/4"D bits: PzDrive Pz0, Pz1, Pz2, Pz3; Flat 7mm; Torx® T15, T20, T25. Length: 25mm. Manufactured from chrome vanadium.
- Includes quick chuck. Bit holder takes any 1/4" shank bits. Bits only for use with the bit holder included.
- Li-ion 3.6V 900MAH USB rechargeable battery. Charge time: 60 mins, operating time: 40 mins (approx). Red light charging, green light fully charged.
- Torque: 3Nm (electric), 15Nm (manual). Rotational speed (no load): 280rpm.
- Includes USB charging cable. LED light automatically comes on when in use. Rubber coated handle for increased comfort & grip. CE & UKCA compliant.